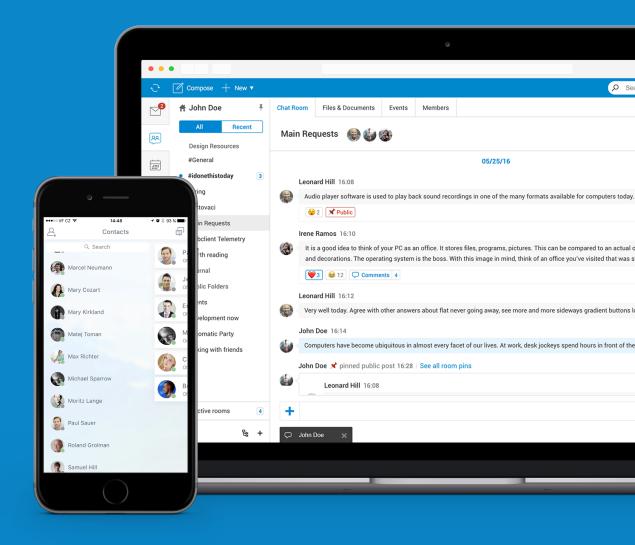

### **TeamChat**

# Modern Real-Time Messaging & Collaboration

TeamChat is a modern real-time collaboration tool that enables teams to share information online, communicate and collaborate. It is built around natural team structures and does away with complicated shared folders. It has been upgraded to provide all the social features that users expect and greatly simplifies the navigation between recent and unused chat rooms.