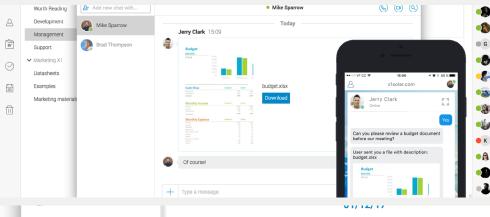

### **TeamChat**

# Modern Real-Time Messaging & Collaboration

TeamChat is a modern real-time collaboration tool that enables teams to share information online, communicate and collaborate. It is built around natural team structures and does away with complicated shared folders. It has been upgraded to provide all the social features that users expect and greatly simplifies the navigation between recent and unused chat rooms.

#### **Sharing Button**

The familiar "+" sharing button lets users share files, images, current location or start a meeting.

#### Image Preview

Animated gifs, maps and photos are now previewed directly in the chat window as thumbnails.