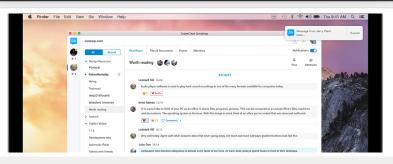

### Full-Featured Alternative to Office in the Browser

WebClient now includes the most compatible and feature-rich office suite yet, that lets users create, preview and edit all Microsoft Office and OpenOffice file formats. Its advanced online editors have a familiar interface so users can easily find the tools they need. It is much easier to create documents by a single click in the +New menu.

#### **Documents**

Create beautiful looking documents with images, tables and rich formatting.

#### **Spreadsheets**

Use powerful data processing features online, including charts and formulas.

#### **Presentations**

Create stunning presentations then print them our or export to PDF.

#### Storage

Saves all your documents, files uploaded to TeamChat, shared or attached to emails.