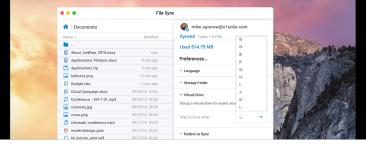

# IceWarp FileSync

# Keeps Files Up-to-Date and Available from Any Device

Install FileSync on every Windows, Mac and Linux computer and it will silently keep the user's files up-to-date and available everywhere, both online and offline. It lets them easily share files with others by generating a link that can be sent in a message, or sharing out the whole folder by granting access permissions.

#### Same Files, Many Computers

Users access the same files from all their computers. Changes done on one computer are immediately reflected everywhere.

#### **Sharing Folders**

Other users can be given permissions to a whole folder based on ACL (Access Control List), e.g. read-only, read/write.

#### **Virtual Drive**

The online storage can be mapped to a system drive letter, or its location added into Favorites.

#### **Integrated Notifications**

FileSync widget is available from the system tray or menu bar and displays notifications about changed files.