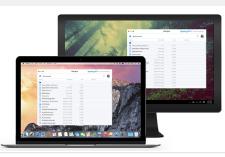

# IceWarp FileSync

# Keeps Files Up-to-Date and Available from Any Device

Install FileSync on every Windows, Mac and Linux computer and it will silently keep the user's files up-to-date and available everywhere, both online and offline. It lets them easily share files with others by generating a link that can be sent in a message, or sharing out the whole folder by granting access permissions.

#### **Sharing Folders**

Other users can be given permissions to a whole folder based on ACL (Access Control List), e.g. read-only, read/write.