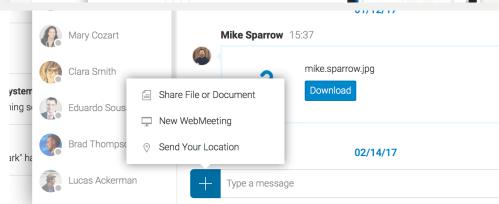

#### **Sharing Button**

The familiar "+" sharing button lets users share files, images, current location or start a meeting.

#### Image Preview

Animated gifs, maps and photos are now previewed directly in the chat window as thumbnails.