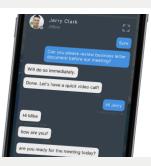

## **IceChat for iOS**

# A Fresh New Mobile Messenger

Chat on the go and instantly share photos or your location. The contact list is automatically synced and users can pin their favorite contacts to the top. For added privacy users can lock and unlock conversations or the entire app by a fingerprint using TouchID. The colors and background image automatically reflects WebClient branding. Turning the device into landscape provides a full-screen chat experience.