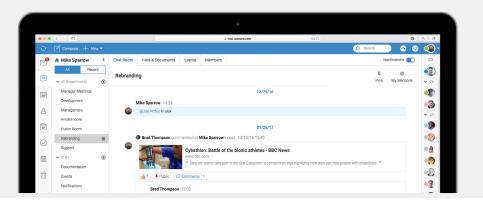

### **TeamChat**

# Modern Real-Time Messaging & Collaboration

TeamChat is a modern real-time collaboration tool that enables teams to share information online, communicate and collaborate. It is built around natural team structures and does away with complicated shared folders. It has been upgraded to provide all the social features that users expect and greatly simplifies the navigation between recent and unused chat rooms.