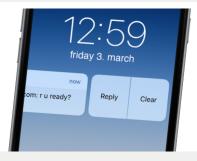

#### **Push Notifications**

Slide the message preview to dismiss, respond or to open the app.