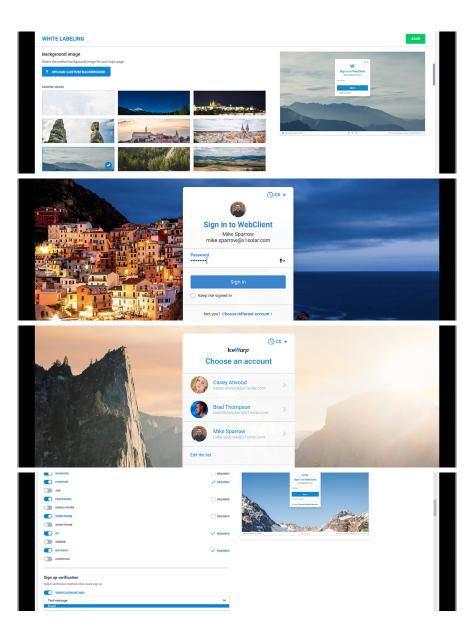

# White Labeling

# Customizable Style Across the Product

The login page can be completely rebranded, providing unified company look. Logo, colors, background image or even advertisements can be configured from one place in WebAdmin through intuitive controls with live preview. The changes will be applied across the product: in WebClient, WebAdmin, and in IceChat.

#### **Custom Images**

When uploading a custom background image, smart transformations are applied making the image look good everywhere.

#### **Reinvented Login Page**

Login page has been reinvented for a two-step login process and readiness for two-factor authentication.

#### **New Experience of Signing In**

Users have the option to remember several account credentials to choose from, or go straight to the most recent one.

#### **Smarter Sign Up**

During sign up, users can be asked to provide mandatory contact information and their account verified by email or by text message.