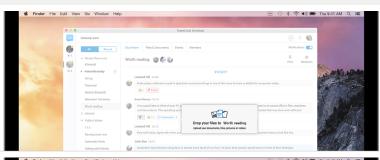

### **TeamChat**

# Modern Real-Time Messaging & Collaboration

TeamChat is a modern real-time collaboration tool that enables teams to share information online, communicate and collaborate. It is built around natural team structures and does away with complicated shared folders. It has been upgraded to provide all the social features that users expect and greatly simplifies the navigation between recent and unused chat rooms.