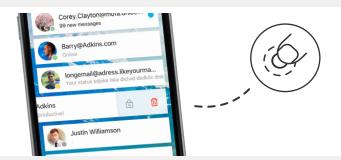

### **TeamChat**

# Modern Real-Time Messaging & Collaboration

TeamChat is a modern real-time collaboration tool that enables teams to share information online, communicate and collaborate. It is built around natural team structures and does away with complicated shared folders. It has been upgraded to provide all the social features that users expect and greatly simplifies the navigation between recent and unused chat rooms.