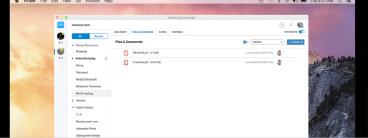

### WebDocuments

#### Storage

Saves all your documents, files uploaded to TeamChat, shared or attached to emails.