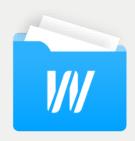

# **IceWarp Desktop Suite**

# Professional Office Suite Available as Installed Apps

Windows 7+

Windows that look and work exactly the same as in WebClient, maintaining the best possible user experience. Users can easily take all their essential documents offline thanks to FileSync and then use the new apps to create, view and edit the files without Internet connection.