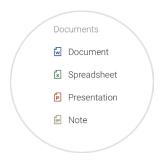

### WebDocuments

### Full-Featured Alternative to Office in the Browser

WebClient now includes the most compatible and feature-rich office suite yet, that lets users create, preview and edit all Microsoft Office and OpenOffice file formats. Its advanced online editors have a familiar interface so users can easily find the tools they need. It is much easier to create documents by a single click in the +New menu.

#### **Documents**

Create beautiful looking documents with images, tables and rich formatting.

#### **Spreadsheets**

Use powerful data processing features online, including charts and formulas.

#### **Presentations**

Create stunning presentations then print them our or export to PDF.