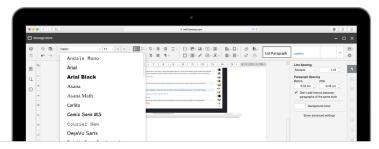

#### **Desktop Documents**

Create beautiful looking documents and open complex files with tables and annotations. Use powerful tools like two-column layout, spell-checker, equation editor, review mode, live font preview and more.