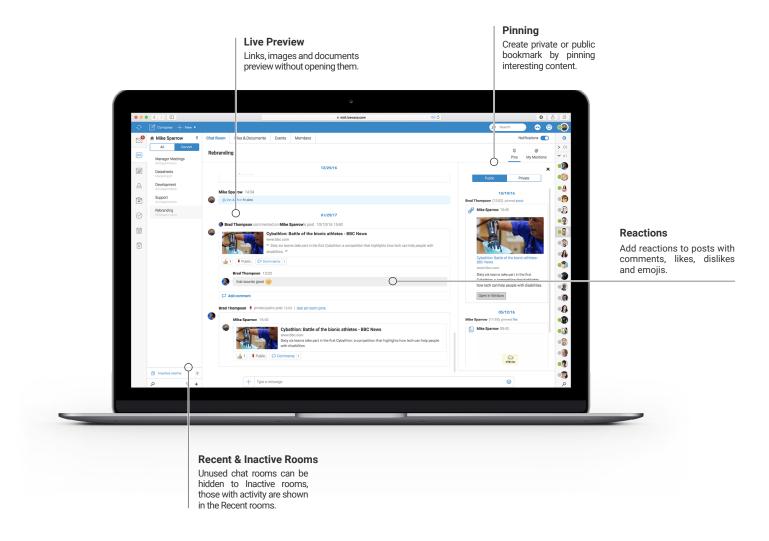

# Modern Real-Time Messaging & Collaboration

TeamChat is a modern real-time collaboration tool that enables teams to share information online, communicate and collaborate. It is built around natural team structures and does away with complicated shared folders. It has been upgraded to provide all the social features that users expect and greatly simplifies the navigation between recent and unused chat rooms.